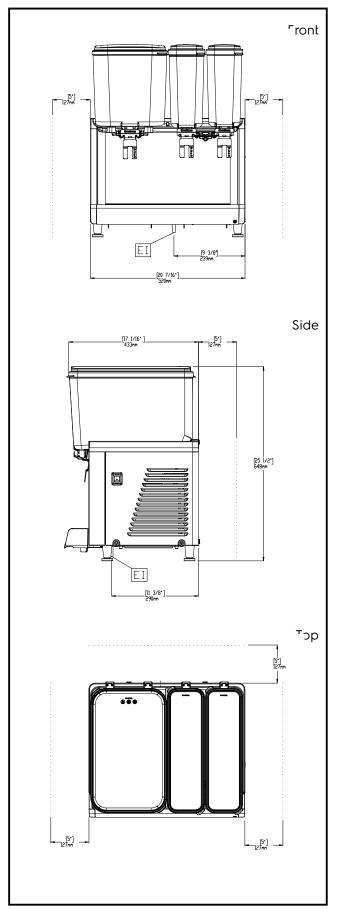

### **Key Information:**

| External dimensions, Width:  | 521 mm |  |
|------------------------------|--------|--|
| External dimensions, Depth:  | 451 mm |  |
| External dimensions, Height: | 699 mm |  |
| Net weight:                  | 32 kg  |  |
| Shipping weight:             | 37 kg  |  |
| Shipping height:             | 650 mm |  |
| Shipping width:              | 500 mm |  |
| Shipping depth:              | 650 mm |  |