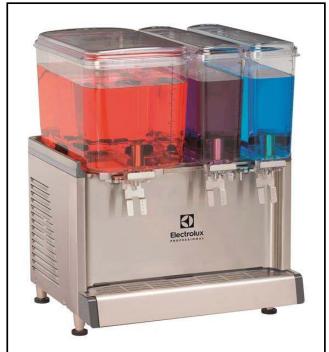

600554 (ECS3D22)

Chilled Beverage Dispenser with 2x9 I bowls and 1x18 I bowl and agitator

#### Item No.

Cold beverage dispenser, 2x9lt+1x18lt, with agitation function for fresh juices, coffees, or teas with minimal foaming system. Dispense 3 flavors in (2) 2.4 gallon / 9lt and (1) 18It easy-clean bowls with 23cm cup clearance. Easy-off bowl release system for faster and easier assembly

#### **Main Features**

- · Agitation function for fresh juices, coffees, or teas with minimal foaming system.
- Easy-off bowl release system for faster and easier assembly and disassembly.
- User friendly design enables machine to dispense product till the very last drop.
- Dispense 3 flavors in (2) 9 L and (1) 18 L easyclean bowls with 23 cm cup clearance.

#### Construction

- Pre-mix dispenser with stainless steel base and clear plastic bowls.
- Fewer removable parts to simplify cleaning and reduce maintenance.
- Temperature range from 1.7 5° C.
- Compact size of 52 cm wide saves valuable counter space.
- The air intakes from the bottom and exhaust to back.